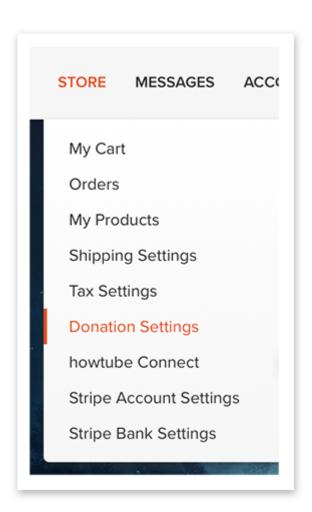

# **STEP 2) Navigate to "DONATIONS SETTINGS"**

Make sure you're logged into your howtubePRO account, then navigate to: **Store / Donations Settings ...** 