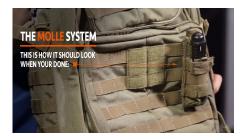

### **STEP 4)** This Is How It Should Look When You're Done

If it looks like the image above, you got it right! You can attach any **MOLLE Accessory Pouch** the same way.