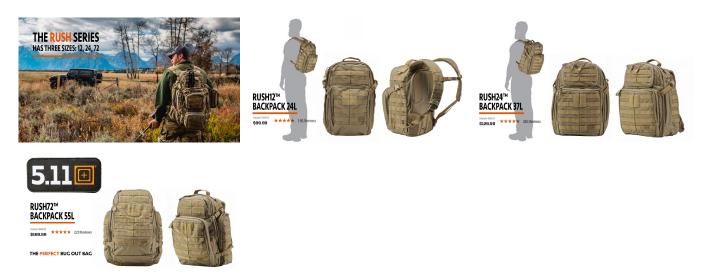

### **STEP 2)** Choose The Right MOLLE Backpack Size For You

For these instructions, we're choosing **RUSH12<sup>™</sup> BACKPACK 24L**. If you're not sure what size is right for you, watch the following helpful video that breaks it all down: