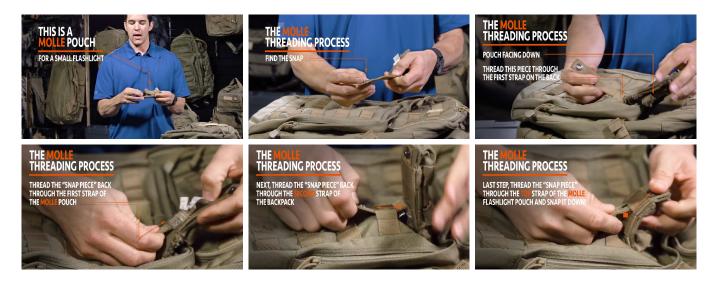

### Before you attach a MOLLE pouch of any kind to your backpack, first take the object out of the pouch.

- 1. Every MOLLE pouch has a piece of material that slides (see image 1 of this step for a visual). You will use this piece to thread your MOLLE pouch on to your backpack.
- Notice a snap at one end of the piece; alway start the threading process with the snap leading the way. If you start threading with the other end leading the way, you'll find it does not work and you'll have to start again.
- 3. Also, your MOLLE pouch must be facing down as you start the weave (see image 3 on this step for a visual).
- 4. Start the first weave by threading the snap through the first strap of the backpack (image 3 shows this as well).
- 5. Next, thread the snap back through the first strap on the back of the MOLLE flashlight pouch (see image 4).
- 6. Now thread the snap back through the SECOND strap on the backpack (see image 5)
- 7. One more thread and you're done thread the snap through the very TOP strap of MOLLE flashlight pouch and then SNAP IT DOWN ... and you're done.
- 8. Give it a nice tug to make sure it is secure.
- 9. Place your flashlight back into the MOLLE pouch, which is now totally secured on your backpack and easily accessible **you're good to go**!