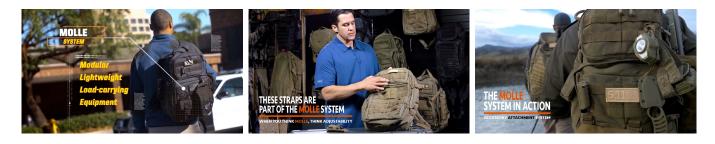

#### **STEP 1)** What is MOLLE?

The **MOLLE SYSTEM** is a military acronym for an "accessory attachment system," it stands for:

- Modular
- Lightweight
- Load Carrying
- Equipment
- MOLLE

The **MOLLE SYSTEM** gives you maximum adjustability for attaching accessories around the outside of your backpack, conveniently and securely. Here's how it's done - see next step.